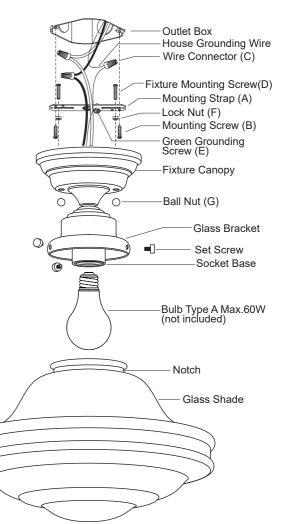

### Turn off the power at fuse or circuit box

- 1. Thread two fixture mounting screws through the mounting strap, and then secure with two lock nuts. Adjust the length of the fixture mounting screws if necessary.
- 2. Attach the mounting strap to the outlet box by using two mounting screws.
- 3. Pull out the source wires from the outlet box. Make wire connections using wire connectors as follows:
  - ---Connect the hot wire (usually black insulation) from the fixture to the black wire from the power source.
  - ---Connect the neutral wire (usually white insulation) from the fixture to the white wire from the power source.
  - ---Attach the fixture grounding wire (usually green insulation or bare wire) to the mounting plate with the green grounding screw. Then connect it to the house grounding wire with the wire connector.

Carefully put the wires back into the outlet box.

- 4. Attach the fixture canopy to the mounting strap by inserting the fixture mounting screws, and then secure it with two ball nuts.
- Install 1x60W Max medium base bulb (not included) to the socket.
  Check relamping label at socket area or packaging for maximum allowed wattage.
- 6. Attach the glass shade to the glass bracket by threading set screws onto the glass notches. (Do not over tighten.)