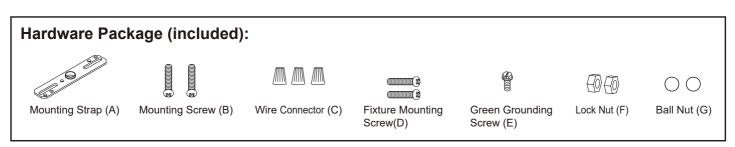

# The following parts are available for re-order if damaged or missing.

### **Spare Parts List:** Mounting Strap (A) Mounting Wire Connector (C) Fixture Mounting Screw (B) Screw(D) $\bigcirc$ Green Grounding Screw (E) Lock Nut (F) Ball Nut (G) Set Screw Glass Shade 9919MG for C0176 / C0178 9920MG for C0177 / C0197 Assembly Kit 5773MM (1 SET) for C0177 / C0178 6008MM (1 SET) for C0176 / C0197