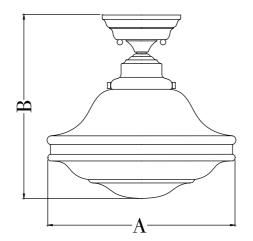

strap by inserting the fixture mounting screws, and then secure it with two ball nuts.
- Install 1x60W Max medium base bulb (not included) to the socket.
  Check relamping label at socket area or packaging for maximum allowed wattage.
- 6. Attach the glass shade to the glass bracket by threading set screws onto the glass notches. (Do not over tighten.)

Turn on the power at fuse or circuit box





# The following parts are available for re-order if damaged or missing.

### **Spare Parts List:** Mounting Strap (A) Mounting Wire Connector (C) Fixture Mounting Screw (B) Screw(D) $\bigcirc$ Green Grounding Screw (E) Lock Nut (F) Ball Nut (G) Set Screw Glass Shade 9919MG for C0176 / C0178 9920MG for C0177 / C0197 Assembly Kit 5773MM (1 SET) for C0177 / C0178 6008MM (1 SET) for C0176 / C0197



A: 12"

B: 11-3/4"