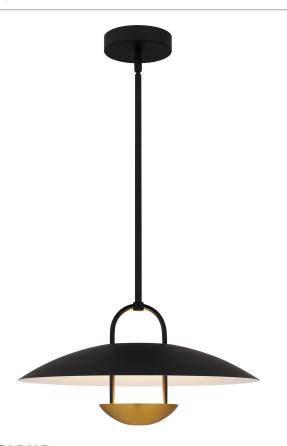

#### BIN2818MBK

Bingham Matte Black Pendant Matte Black

# **DIMENSIONS**

Dimensions: 18.00" W x 9.75" H x 18.00" D

Overall Height: 49"

Canopy Dimensions: 5.50"W x 1.25"D

Chain/Downrod Length: 2 (0.5"D x 6") and 2 (0.5"D x 12")

Down Rods

Weight: 6.91 lbs

#### **DETAILS**

Material: STEEL

Glass/Shade Description: Metal - Metal